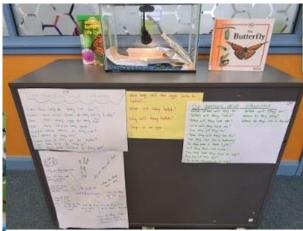

Year 2 is investigating life cycles and we have silkworms and mealworms to explore. We can watch the metamorphosis happen in real life! The students have made predictions and written questions for investigations.