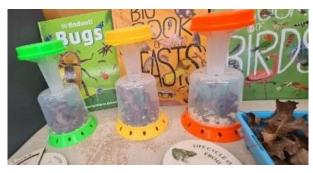

Year 2 is investigating life cycles and we have silkworms and mealworms to explore. We can watch the metamorphosis happen in real life! The students have made predictions and written questions for investigations.