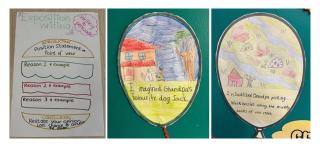

## Class Connections - Year 3

In our writing unit we have explored language features of expositions. We took a position on a posed question, used high modality words, such as absolutely, must and unquestionable to persuade and convince the reader of our point of view. Students will continue to explore language features at word, sentence and paragraph level. In reading workshops we have focused on the reading comprehension strategies visualising, making connections and predicting.