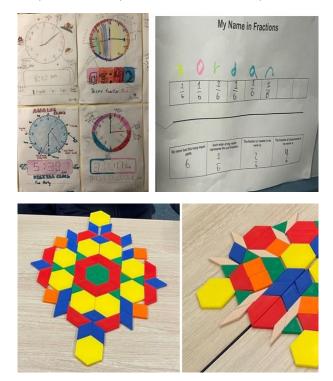

In Year 3 Maths we have been having fun learning to tell the time to the nearest minute, looking at symmetry in the environment around us, mapping familiar locations on a grid map with a focus on

showing position and pathways and also identifying fractions including halves, thirds, quarters and fifths (Some of us can identify fractions beyond this and can even plot them on a number line).